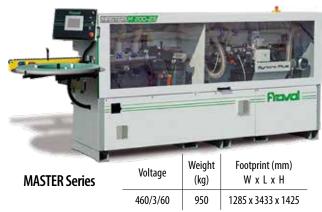

| MODEL                                       | Panel<br>thickness<br>(mm) | Min.<br>panel<br>width<br>(mm) | Min.<br>panel<br>lenght<br>(mm) | Edge<br>width<br>(mm) | Edge<br>thickness<br>(mm) | Feed<br>speed<br>(m/min.) | Control  | Glue<br>scraping<br>units<br>control | Strip<br>loading<br>option |
|---------------------------------------------|----------------------------|--------------------------------|---------------------------------|-----------------------|---------------------------|---------------------------|----------|--------------------------------------|----------------------------|
| MASTER 200-23 PLUS                          | 10 - 45                    | 80                             | 140                             | 15 - 65               | 0.4 - 3                   | 9                         | standard | manual                               | n/a                        |
| MASTER 200-23 PLUS 2-POSITION FLEX CGS      | 10 - 60                    | 80                             | 140                             | 15 - 65               | 0.4 - 3                   | 9                         | flex     | CNC                                  | n/a                        |
| MASTER 200-23 PLUS Full CNC                 | 10 - 45                    | 80                             | 140                             | 15 - 65               | 0.4 - 3                   | 9                         | CNC      | manual                               | n/a                        |
| MASTER 200-23 PLUS Full CNC + Glue Scraping | 10 - 45                    | 80                             | 140                             | 15 - 65               | 0.4 - 3                   | 9                         | CNC      | CNC                                  | n/a                        |
| FAST 625-23 PLUS                            | 10 - 60                    | 80                             | 140                             | 15 - 65               | 0.4 - 6                   | 10                        | standard | manual                               | included                   |
| FAST 625-23 PLUS 2-POSITION FLEX CGS        | 10 - 60                    | 80                             | 140                             | 15 - 65               | 0.4 - 6                   | 10                        | flex     | CNC                                  | included                   |
| FAST 625-23 PLUS Full CNC + Glue Scraping   | 10 - 60                    | 80                             | 140                             | 15 - 65               | 0.4 - 6                   | 10                        | CNC      | CNC                                  | included                   |
| SMART 600-23 PLUS Full CNC                  | 10 - 80                    | 60                             | 140                             | 15 - 85               | 0.4 - 12                  | 10 - 20                   | CNC      | manual or CNC                        | included                   |