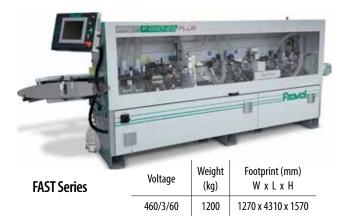

| MODEL                                       | Panel<br>thickness<br>(mm) | Min.<br>panel<br>width<br>(mm) | Min.<br>panel<br>lenght<br>(mm) | Edge<br>width<br>(mm) | Edge<br>thickness<br>(mm) | Feed<br>speed<br>(m/min.) | Control  | Glue<br>scraping<br>units<br>control | Strip<br>loading<br>option |
|---------------------------------------------|----------------------------|--------------------------------|---------------------------------|-----------------------|---------------------------|---------------------------|----------|--------------------------------------|----------------------------|
| MASTER 200-23 PLUS                          | 10 - 45                    | 80                             | 140                             | 15 - 65               | 0.4 - 3                   | 9                         | standard | manual                               | n/a                        |
| MASTER 200-23 PLUS 2-POSITION FLEX CGS      | 10 - 60                    | 80                             | 140                             | 15 - 65               | 0.4 - 3                   | 9                         | flex     | CNC                                  | n/a                        |
| MASTER 200-23 PLUS Full CNC                 | 10 - 45                    | 80                             | 140                             | 15 - 65               | 0.4 - 3                   | 9                         | CNC      | manual                               | n/a                        |
| MASTER 200-23 PLUS Full CNC + Glue Scraping | 10 - 45                    | 80                             | 140                             | 15 - 65               | 0.4 - 3                   | 9                         | CNC      | CNC                                  | n/a                        |
| FAST 625-23 PLUS                            | 10 - 60                    | 80                             | 140                             | 15 - 65               | 0.4 - 6                   | 10                        | standard | manual                               | included                   |
| FAST 625-23 PLUS 2-POSITION FLEX CGS        | 10 - 60                    | 80                             | 140                             | 15 - 65               | 0.4 - 6                   | 10                        | flex     | CNC                                  | included                   |
| FAST 625-23 PLUS Full CNC + Glue Scraping   | 10 - 60                    | 80                             | 140                             | 15 - 65               | 0.4 - 6                   | 10                        | CNC      | CNC                                  | included                   |
| SMART 600-23 PLUS Full CNC                  | 10 - 80                    | 60                             | 140                             | 15 - 85               | 0.4 - 12                  | 10 - 20                   | CNC      | manual or CNC                        | included                   |