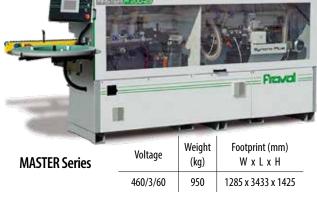

| MODEL                                       | Panel<br>thickness<br>(mm) | Min.<br>panel<br>width<br>(mm) | Min.<br>panel<br>lenght<br>(mm) | Edge<br>width<br>(mm) | Edge<br>thickness<br>(mm) | Feed<br>speed<br>(m/min.) | Control  | Glue<br>scraping<br>units<br>control | Strip<br>loading<br>option |
|---------------------------------------------|----------------------------|--------------------------------|---------------------------------|-----------------------|---------------------------|---------------------------|----------|--------------------------------------|----------------------------|
| MASTER 200-23 PLUS                          | 10 - 45                    | 80                             | 140                             | 15 - 65               | 0.4 - 3                   | 9                         | standard | manual                               | n/a                        |
| MASTER 200-23 PLUS 2-POSITION FLEX CGS      | 10 - 60                    | 80                             | 140                             | 15 - 65               | 0.4 - 3                   | 9                         | flex     | CNC                                  | n/a                        |
| MASTER 200-23 PLUS Full CNC                 | 10 - 45                    | 80                             | 140                             | 15 - 65               | 0.4 - 3                   | 9                         | CNC      | manual                               | n/a                        |
| MASTER 200-23 PLUS Full CNC + Glue Scraping | 10 - 45                    | 80                             | 140                             | 15 - 65               | 0.4 - 3                   | 9                         | CNC      | CNC                                  | n/a                        |
| FAST 625-23 PLUS                            | 10 - 60                    | 80                             | 140                             | 15 - 65               | 0.4 - 6                   | 10                        | standard | manual                               | included                   |
| FAST 625-23 PLUS 2-POSITION FLEX CGS        | 10 - 60                    | 80                             | 140                             | 15 - 65               | 0.4 - 6                   | 10                        | flex     | CNC                                  | included                   |
| FAST 625-23 PLUS Full CNC + Glue Scraping   | 10 - 60                    | 80                             | 140                             | 15 - 65               | 0.4 - 6                   | 10                        | CNC      | CNC                                  | included                   |
| SMART 600-23 PLUS Full CNC                  | 10 - 80                    | 60                             | 140                             | 15 - 85               | 0.4 - 12                  | 10 - 20                   | CNC      | manual or CNC                        | included                   |