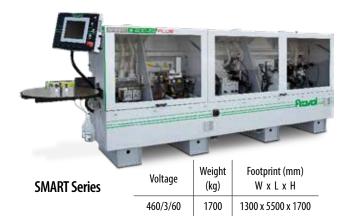

| MODEL                                       | Panel<br>thickness<br>(mm) | Min.<br>panel<br>width<br>(mm) | Min.<br>panel<br>lenght<br>(mm) | Edge<br>width<br>(mm) | Edge<br>thickness<br>(mm) | Feed<br>speed<br>(m/min.) | Control  | Glue<br>scraping<br>units<br>control | Strip<br>loading<br>option |
|---------------------------------------------|----------------------------|--------------------------------|---------------------------------|-----------------------|---------------------------|---------------------------|----------|--------------------------------------|----------------------------|
| MASTER 200-23 PLUS                          | 10 - 45                    | 80                             | 140                             | 15 - 65               | 0.4 - 3                   | 9                         | standard | manual                               | n/a                        |
| MASTER 200-23 PLUS 2-POSITION FLEX CGS      | 10 - 60                    | 80                             | 140                             | 15 - 65               | 0.4 - 3                   | 9                         | flex     | CNC                                  | n/a                        |
| MASTER 200-23 PLUS Full CNC                 | 10 - 45                    | 80                             | 140                             | 15 - 65               | 0.4 - 3                   | 9                         | CNC      | manual                               | n/a                        |
| MASTER 200-23 PLUS Full CNC + Glue Scraping | 10 - 45                    | 80                             | 140                             | 15 - 65               | 0.4 - 3                   | 9                         | CNC      | CNC                                  | n/a                        |
| FAST 625-23 PLUS                            | 10 - 60                    | 80                             | 140                             | 15 - 65               | 0.4 - 6                   | 10                        | standard | manual                               | included                   |
| FAST 625-23 PLUS 2-POSITION FLEX CGS        | 10 - 60                    | 80                             | 140                             | 15 - 65               | 0.4 - 6                   | 10                        | flex     | CNC                                  | included                   |
| FAST 625-23 PLUS Full CNC + Glue Scraping   | 10 - 60                    | 80                             | 140                             | 15 - 65               | 0.4 - 6                   | 10                        | CNC      | CNC                                  | included                   |
| SMART 600-23 PLUS Full CNC                  | 10 - 80                    | 60                             | 140                             | 15 - 85               | 0.4 - 12                  | 10 - 20                   | CNC      | manual or CNC                        | included                   |