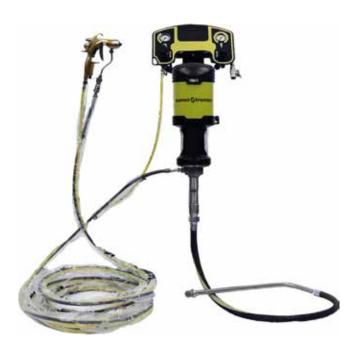

#### 15-C25 AIRMIX SYSTEM PAINT PUMP MODEL #668-141-000

The 15C25 Compact AIRMIX® paint pump is recommended to handle all types of materials, ranging from medium to low viscosity.

The 15C25 AIRMIX® paint pump is perfect for painting small quantities of fluid products, water or solvent based. Up to 90 bar of fluid pressure to compensate pressure drops.

#### PRODUCTIVITY FOR ALL

- Good chemical compatibility with GT or MB-A cartridges.
- Two gun management available.
- Suction rod or gravity hopper.

Regular price - \$6111.85

Promo - \$4495.00

NO RAINCHECKS OFFERED, WHILE SUPPLIES LAST - PAYMENT VIA CREDIT CARD THROUGH OUR SECURE WEBSTORE