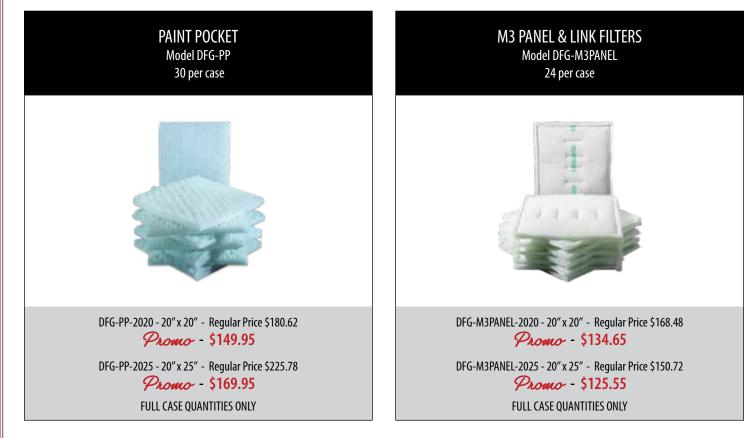

# SPRAY BOOTH SUPPLIES

NO RAINCHECKS OFFERED, WHILE SUPPLIES LAST - PAYMENT VIA CREDIT CARD THROUGH OUR SECURE WEBSTORE