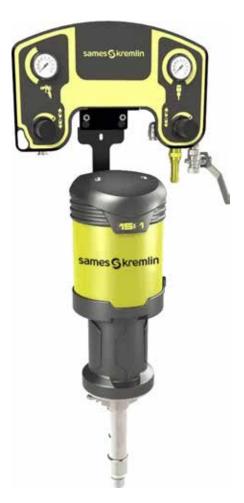

#### 15-C25 AIRMIX SYSTEM PAINT PUMP MODEL #668-141-000

The 15C25 Compact AIRMIX® paint pump is recommended to handle all types of materials, ranging from medium to low viscosity.

The 15C25 AIRMIX® paint pump is perfect for painting small quantities of fluid products, water or solvent based. Up to 90 bar of fluid pressure to compensate pressure drops.

#### PRODUCTIVITY FOR ALL

- Good chemical compatibility with GT or MB-A cartridges.
- Two gun management available.
- Suction rod or gravity hopper.

Regular price - \$6111.85

Promo - \$4495.00

NO RAINCHECKS OFFERED, WHILE SUPPLIES LAST - PAYMENT VIA CREDIT CARD THROUGH OUR SECURE WEBSTORE