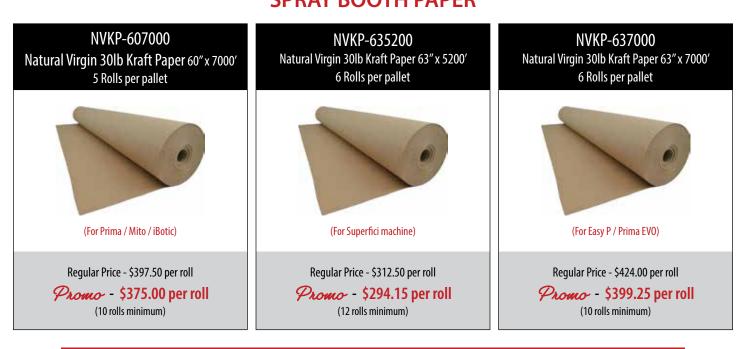

### **SPRAY BOOTH PAPER**

Orders must be PLACED & PAID for during PRELUDE EVENT, maximum of 4 pallets per customer. Allow 10 business days for delivery NO RAINCHECKS OFFERED, WHILE SUPPLIES LAST – PAYMENT VIA CREDIT CARD THROUGH OUR SECURE WEBSTORE