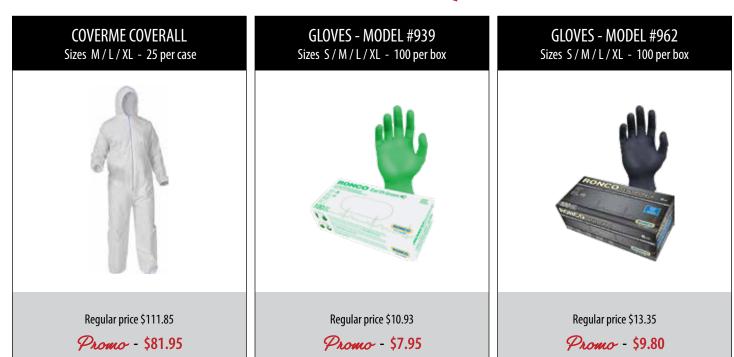

32</b> |

NO RAINCHECKS OFFERED, WHILE SUPPLIES LAST - PAYMENT VIA CREDIT CARD THROUGH OUR SECURE WEBSTORE



#### 15-C25 AIRMIX SYSTEM PAINT PUMP MODEL #668-141-000

The 15C25 Compact AIRMIX® paint pump is recommended to handle all types of materials, ranging from medium to low viscosity.

The 15C25 AIRMIX® paint pump is perfect for painting small quantities of fluid products, water or solvent based. Up to 90 bar of fluid pressure to compensate pressure drops.

#### PRODUCTIVITY FOR ALL

- Good chemical compatibility with GT or MB-A cartridges.
- Two gun management available.
- Suction rod or gravity hopper.





Regular price - \$6111.85

Promo - \$4495.00

NO RAINCHECKS OFFERED, WHILE SUPPLIES LAST - PAYMENT VIA CREDIT CARD THROUGH OUR SECURE WEBSTORE

## PERSONAL PROTECTIVE EQUIPMENT



# SPRAY BOOTH SUPPLIES



NO RAINCHECKS OFFERED, WHILE SUPPLIES LAST - PAYMENT VIA CREDIT CARD THROUGH OUR SECURE WEBSTORE

### **SPRAY BOOTH PAPER**



Orders must be PLACED & PAID for during PRELUDE EVENT, maximum of 4 pallets per customer. Allow 10 business days for delivery NO RAINCHECKS OFFERED, WHILE SUPPLIES LAST – PAYMENT VIA CREDIT CARD THROUGH OUR SECURE WEBSTORE

# **DRAWS FOR GIVEAWAY**